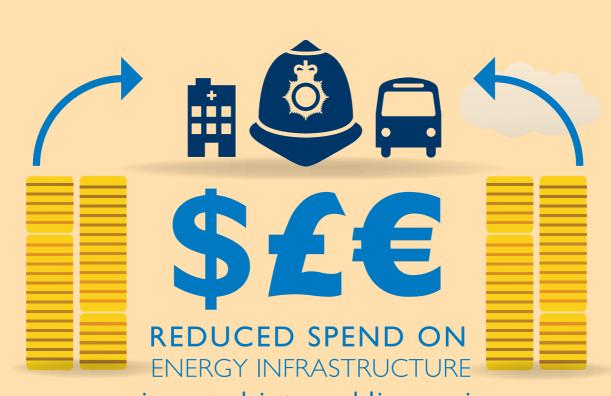

## Greater energy efficiency delivers a triple win:

ENVIRONMENT

SOCIETY

ECONOMY

annual REDUCTION IN GREENHOUSE GAS emissions by 2020

re-invested into public services

\$1,900 bn
REDUCTION IN
GLOBAL FUEL BILLS
by 2020