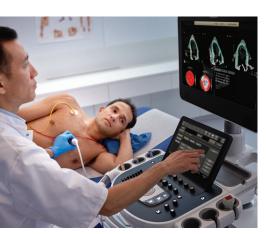

#### The CVx platform shares common DNA

One interface and one common set of controls across most Philips devices so that clinicians can feel confident working anywhere.

AI-enabled consistency\*

Ultrasound Workspace\*

#### Break down barriers with devices and features that work together seamlessly

Consistent user interface and familiar tools remove unnecessary complexity and facilitate adoption and training

Compatible diagnostic capabilities on-cart and off-cart with multi-vendor Ultrasound Workspace