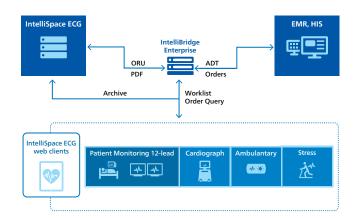

## **Solution architecture**

The following shows a typical solution architecture/configuration for the hospital-wide solution you have.

## **Hospital-wide solution**