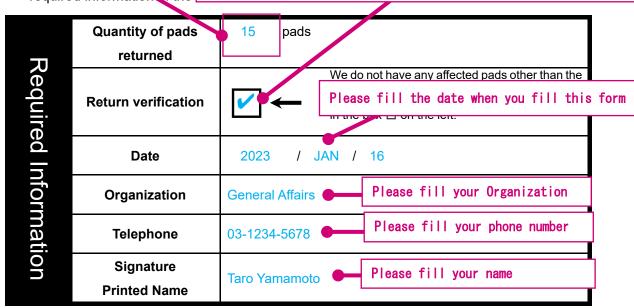

## M5072A Infant/Child Pads Recall Confirmation Form

information section, in addition, blease return the affected baos and the Recall Confirmation

This is the number of pads to be collected that are owned by our facility. Please make sure that the number of countermeasure pads sent to you is correct. If you have any questions, such as a wrong quantity, please contact the Philips AED (HS1) Pad Recall Office.

Please enter only the quantity of the affected pads to be collected that you are sending to us. The pads to be returned can be confirmed in the list of lot numbers to be returned. Please do not include HS1 Adult Pads and any other than those to be affected. If there are no affected pads to be returned, please enter "0 (zero)".

that we know of are

15 pads

## Customer Information se

If you have replaced affect required information in the

Please check ☐ when you confirm that you do not have any pads for return other than the quantity indicated in the "Returned Quantity" above. Please check the box even if the "Returned Quantity" is zero.