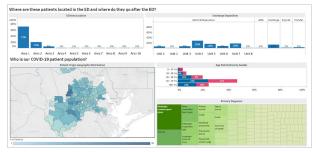

## Analytic Performance Dashboard for tracking COVID-19

Philips TransformAnalytics Performance Dashboards can provide at-a-glance visibility and surveillance of COVID-19 patient data and trends. Data fields are customized to each facility, including patients presenting with symptoms, confirmed diagnosis, patient origin mapping, wait times, testing results, and possible staff risk factors.

Staff and leadership can quickly see patient trends and easily drill-down to view additional detail for each data field, down to the granularity of patient-level data. Our analytics consultants provide analytical support throughout each project to ensure clinical teams understand and leveraging the new data views to gain insights on patient care trends.