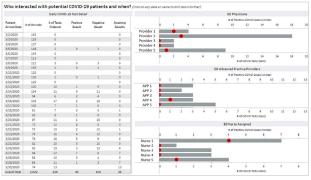

## Analytic Performance Dashboard for tracking COVID-19

Philips TransformAnalytics Performance Dashboards can provide at-a-glance visibility and surveillance of COVID-19 patient data and trends. Data fields are customized to each facility, including patients presenting with symptoms, confirmed diagnosis, patient origin mapping, wait times, testing results, and possible staff risk factors.

Staff and leadership can quickly see patient trends and easily drill-down to view additional detail for each data field, down to the granularity of patient-level data. Our analytics consultants provide analytical support throughout each project to ensure clinical teams understand and leveraging the new data views to gain insights on patient care trends.