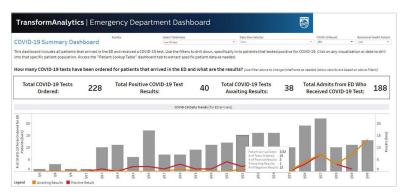

## Analytic Performance Dashboard for tracking COVID-19

Philips TransformAnalytics Performance Dashboards can provide at-a-glance visibility and surveillance of COVID-19 patient data and trends. Data fields are customized to each facility, including patients presenting with symptoms, confirmed diagnosis, patient origin mapping, wait times, testing results, and possible staff risk factors.

Staff and leadership can quickly see patient trends and easily drill-down to view additional detail for each data field, down to the granularity of patient-level data. Our analytics consultants provide analytical support throughout each project to ensure clinical teams understand and leveraging the new data views to gain insights on patient care trends.

Philips has implemented custom COVID-19 data fields for several clients across the US and Australia, where an existing Philips TransformAnalytics Performance Dashboard was in place.

For new dashboard requests, our team will review the facility requirements and collaborate with the clinical teams to determine which data fields are best to leverage for entry and tracking. From there, a near-real time data feed will be established to receive that agreed data for tracking and analysis. The dashboard provides summarized monitoring reports to specified users that will be distributed via email on a frequent basis.