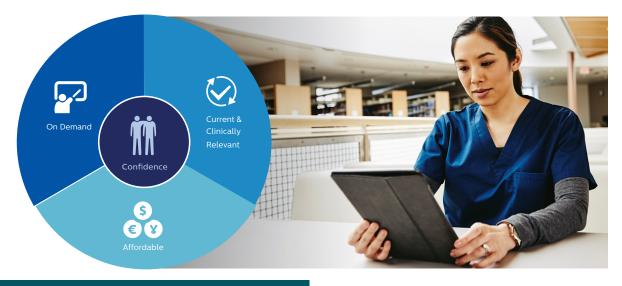

# Benefits of continuing education packages:

- Improve staff satisfaction
- On-demand access to current and clinically relevant education from the industry's gold standard continuing education providers
- Predictable and affordable continuing education for entire department
- Bundle package pricing saves you 10%