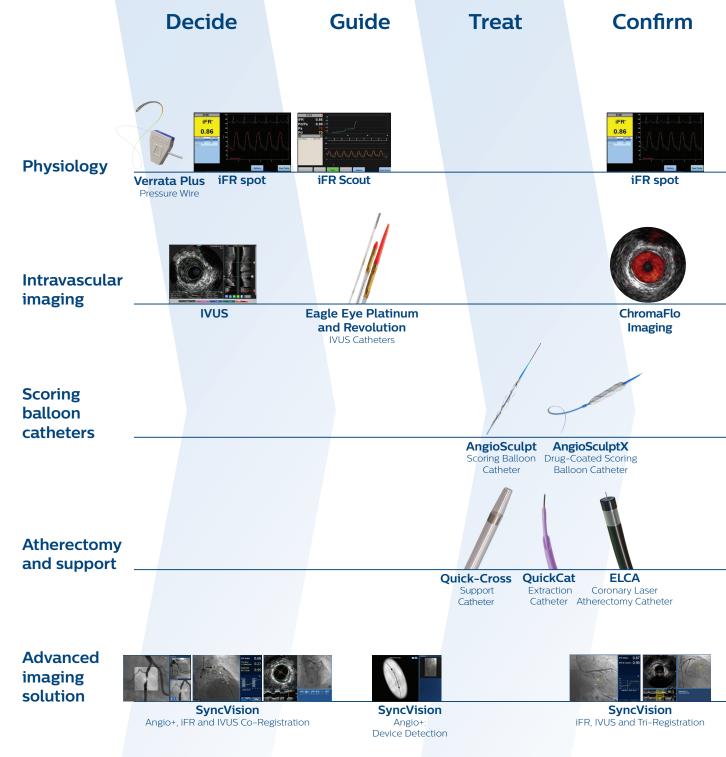

## Decide. Guide. Treat. Confirm.

IGT Devices enables healthcare providers to decide, guide, treat and confirm in one setting – optimizing care, reducing costs and getting cardiac and vascular disease patients back to living the lives they love.