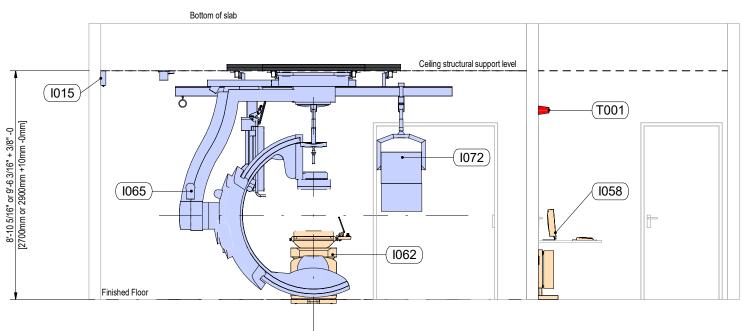

## **1:** Section A

☐ 1/4" = 1'-0"

**PHILIPS** 

#### Control Room

| 1058 | Azurion operating station |
|------|---------------------------|
| T001 | Warning Light             |

#### Operating Room

| 1062 | AD7 Pivot Table                      |
|------|--------------------------------------|
| FLP  | AD7 Floorplate                       |
| 1065 | Clea FD20 CeilingBased               |
| 1072 | Monitor Ceiling suspended Flexvision |
| Mon  | 2x27inch Monitor on MCS Front        |
| 1094 | Radiation shield mounted on MCS      |
| 1093 | Examination light mounted on MCS     |
| 1015 | Auxiliary Box                        |
| 1073 | MCS Cable Outlet                     |
| 1095 | Larc Cable outlet                    |
|      |                                      |