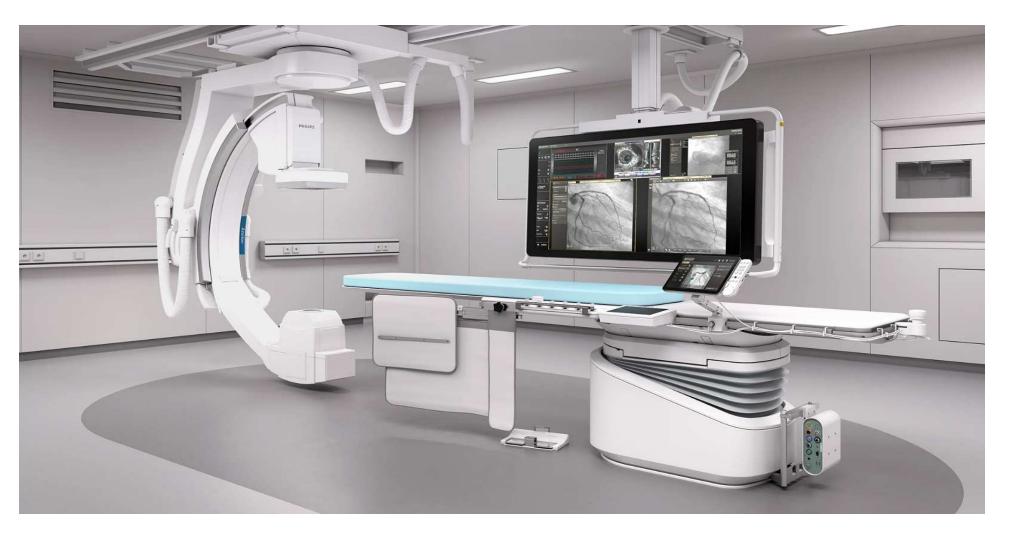

#### Operating Room

| 1062 | AD7 Pivot Table                      |
|------|--------------------------------------|
| FLP  | AD7 Floorplate                       |
| 1065 | Clea FD20 CeilingBased               |
| 1072 | Monitor Ceiling suspended Flexvision |
| Mon  | 2x27inch Monitor on MCS Front        |
| 1094 | Radiation shield mounted on MCS      |
| 1093 | Examination light mounted on MCS     |
| 1015 | Auxiliary Box                        |
| 1073 | MCS Cable Outlet                     |
| 1095 | Larc Cable outlet                    |
|      |                                      |

#### Operating Room

| - 1  |                                      |
|------|--------------------------------------|
| 1062 | AD7 Pivot Table                      |
| FLP  | AD7 Floorplate                       |
| 1065 | Clea FD20 CeilingBased               |
| 1072 | Monitor Ceiling suspended Flexvision |
| Mon  | 2x27inch Monitor on MCS Front        |
| 1094 | Radiation shield mounted on MCS      |
| 1093 | Examination light mounted on MCS     |
| 1015 | Auxiliary Box                        |
| 1073 | MCS Cable Outlet                     |
| 1095 | Larc Cable outlet                    |
|      |                                      |