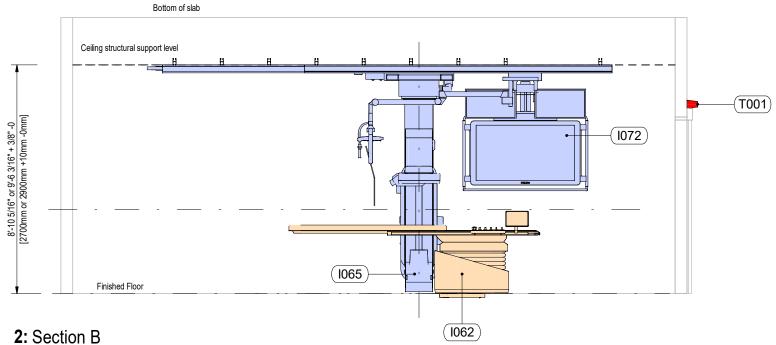

#### Control Room

T001

Code

| 1058 | Azurion operating station |
|------|---------------------------|
| T001 | Warning Light             |

#### Operating Room

| - 1  |                                      |
|------|--------------------------------------|
| 1062 | AD7 Pivot Table                      |
| FLP  | AD7 Floorplate                       |
| 1065 | Clea FD20 CeilingBased               |
| 1072 | Monitor Ceiling suspended Flexvision |
| Mon  | 2x27inch Monitor on MCS Front        |
| 1094 | Radiation shield mounted on MCS      |
| 1093 | Examination light mounted on MCS     |
| 1015 | Auxiliary Box                        |
| 1073 | MCS Cable Outlet                     |
| 1095 | Larc Cable outlet                    |
|      |                                      |

#### Technical Room

| 1003 | Imaging Cabinet, B              |
|------|---------------------------------|
| 1004 | Frontal Generator Cabinet, E    |
| 1002 | Peripheral Cabinet, R           |
| 1005 | Main Electrical Cabinet, M      |
| 1006 | Documentation Cabinet           |
| T013 | Earth Reference and Main Switch |
|      |                                 |