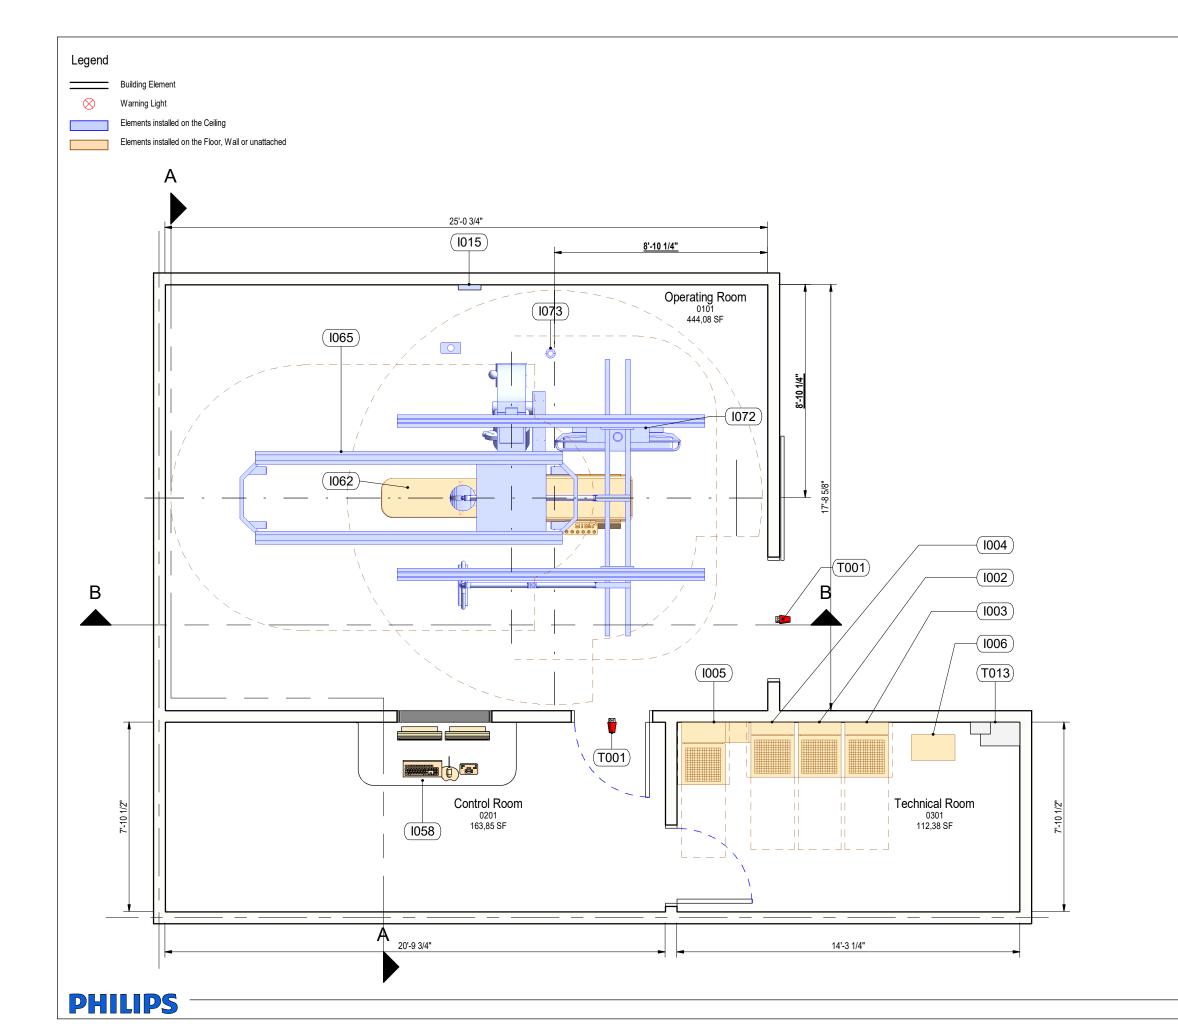

#### Control Room

| 1058 | Azurion operating station |
|------|---------------------------|
| T001 | Warning Light             |

#### Operating Room

| 1062 | AD7 Pivot Table                      |
|------|--------------------------------------|
| FLP  | AD7 Floorplate                       |
| 1065 | Clea FD20 CeilingBased               |
| 1072 | Monitor Ceiling suspended Flexvision |
| Mon  | 2x27inch Monitor on MCS Front        |
| 1094 | Radiation shield mounted on MCS      |
| 1093 | Examination light mounted on MCS     |
| 1015 | Auxiliary Box                        |
| 1073 | MCS Cable Outlet                     |
| 1095 | Larc Cable outlet                    |
|      |                                      |

#### Technical Room

| 1003 | Imaging Cabinet, B              |
|------|---------------------------------|
| 1004 | Frontal Generator Cabinet, E    |
| 1002 | Peripheral Cabinet, R           |
| 1005 | Main Electrical Cabinet, M      |
| 1006 | Documentation Cabinet           |
| T013 | Earth Reference and Main Switch |

 Drawing Title
 Format
 Drawing Nr

 Typical Site Layout
 ANSI B
 02

THE INFORMATION IN THIS PACKAGE IS PROVIDED AS A CUSTOMER CONVENIENCE, AND IS NOT TO BE CONSTRUED AS ARCHITECTURAL DRAWINGS OR CONSTRUCTION DOCUMENTS. Philips assumes no liability nor offers any warranty for the fitness or adequacy of the premises or the utilities available at the premises in which the equipment is to be installed, used, or stored.