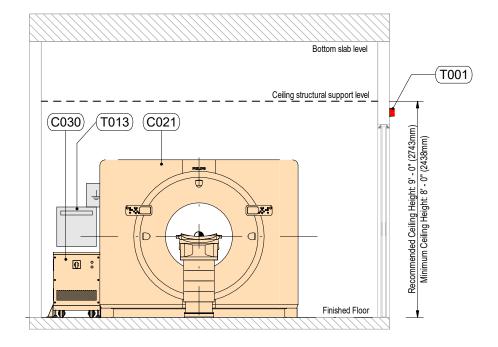

#### **Examination Room**

| N008 | Remote EPO 1 Switch                     |
|------|-----------------------------------------|
| T001 | Warning light                           |
| T013 | Earth Reference and Dynamic Main Switch |
| T001 | Warning light                           |
| C030 | ECT LM                                  |
| C027 | Console UPS for Flex 3kVA               |
| C021 | Big Bore RT                             |

| Examination Room |                                         |  |
|------------------|-----------------------------------------|--|
| N008             | Remote EPO 1 Switch                     |  |
| T001             | Warning light                           |  |
| T013             | Earth Reference and Dynamic Main Switch |  |
| T001             | Warning light                           |  |
| C030             | ECT LM                                  |  |
| C027             | Console UPS for Flex 3kVA               |  |
| C021             | Big Bore RT                             |  |
|                  |                                         |  |