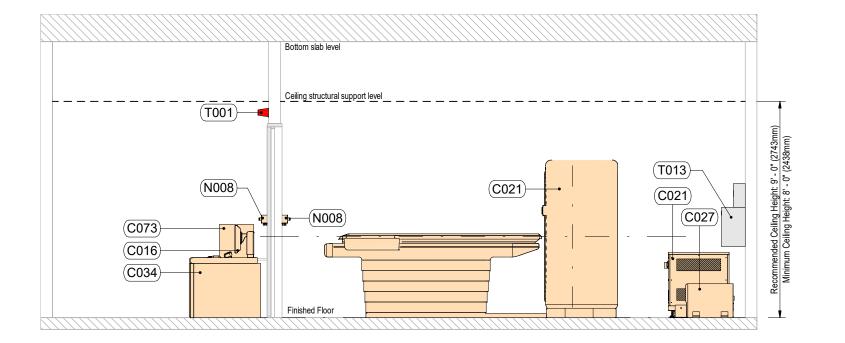

#### Control Room

| N008 | Remote EPO 1 Switch      |
|------|--------------------------|
| C016 | CT Operator Console      |
| C034 | iMR Host Cabinet 12 Inch |
| C029 | CRC Cabinet 24 Inch      |
| C073 | CT Tumorlock Workstation |

(T001)

N008

| Code      |      | Description |
|-----------|------|-------------|
|           | •    |             |
| Control F | Room |             |
|           |      | . ===       |

| N008 | Remote EPO 1 Switch      |
|------|--------------------------|
| C016 | CT Operator Console      |
| C034 | iMR Host Cabinet 12 Inch |
| C029 | CRC Cabinet 24 Inch      |
| C073 | CT Tumorlock Workstation |
|      |                          |