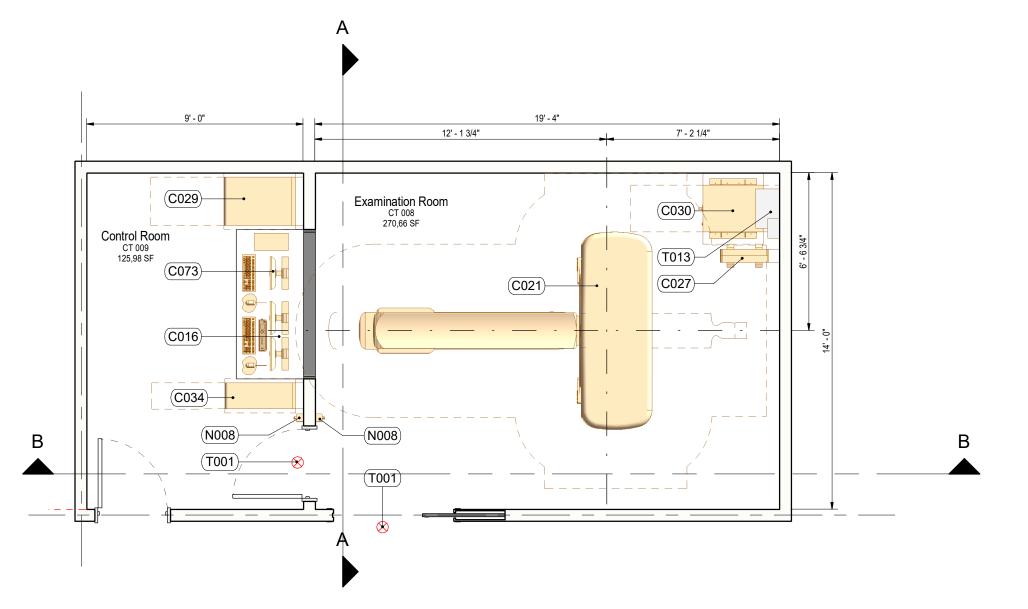

#### Control Room

| N008 | Remote EPO 1 Switch      |
|------|--------------------------|
| C016 | CT Operator Console      |
| C034 | iMR Host Cabinet 12 Inch |
| C029 | CRC Cabinet 24 Inch      |
| C073 | CT Tumorlock Workstation |

#### **Examination Room**

| N008 | Remote EPO 1 Switch                     |
|------|-----------------------------------------|
| T001 | Warning light                           |
| T013 | Earth Reference and Dynamic Main Switch |
| T001 | Warning light                           |
| C030 | ECT LM                                  |
| C027 | Console UPS for Flex 3kVA               |
| C021 | Big Bore RT                             |