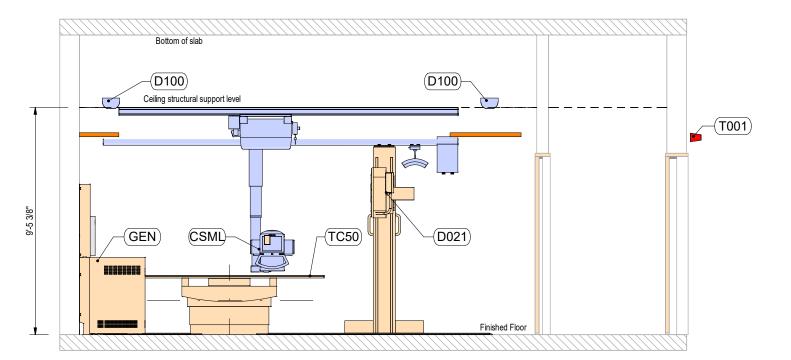

# **2:** Section B

**PHILIPS** 

| Code | Description |
|------|-------------|

| [ | GEN  | M-Cabinet CXA with Wallbox              |
|---|------|-----------------------------------------|
|   | T001 | Warning light                           |
|   | T013 | Earth Reference and Dynamic Main Switch |

#### **Examination Room**

| D100 | Cable Outlet                       |
|------|------------------------------------|
| D100 | Cable Outlet                       |
| D021 | Diagnost 4.2 VM                    |
| CSML | CeilingSuspension CSM3Long_VM Move |
| T099 | Emergency Power OFF Switch         |

Typical Sections

| GEN  | M-Cabinet CXA with Wallbox              |
|------|-----------------------------------------|
| T001 | Warning light                           |
| T013 | Earth Reference and Dynamic Main Switch |