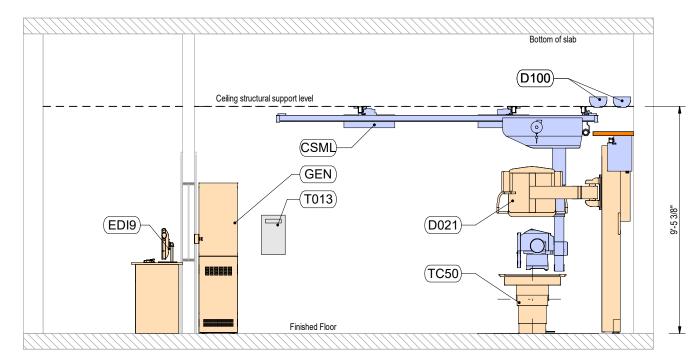

# **1:** Section A

# **2:** Section B

**PHILIPS** 

| Code | Description |
|------|-------------|

| [ | GEN  | M-Cabinet CXA with Wallbox              |
|---|------|-----------------------------------------|
|   | T001 | Warning light                           |
|   | T013 | Earth Reference and Dynamic Main Switch |

Typical Sections

| GEN  | M-Cabinet CXA with Wallbox              |
|------|-----------------------------------------|
| T001 | Warning light                           |
| T013 | Earth Reference and Dynamic Main Switch |

#### Control Room

| EDI9 | Eleva Workspot with Eleva Monitor DiDi90 |
|------|------------------------------------------|
| E    | EDI9                                     |