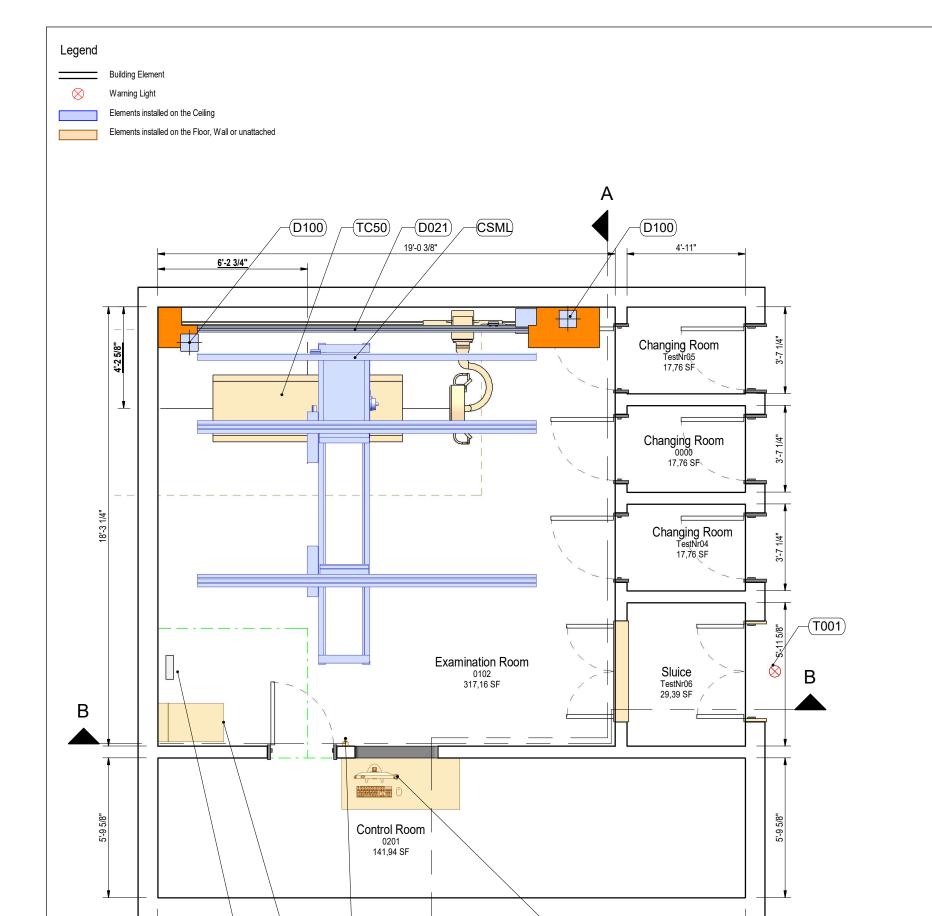

| awing Title | Format | Drawing Nr |
|-------------|--------|------------|
| over Sheet  | ANSIR  | 01         |

A 24'-5 1/4"

(EDI9)

T013 GEN

**PHILIPS** 

(T099)

| Code | Description |
|------|-------------|
| 0000 | Beechpaen   |

| GEN  | M-Cabinet CXA with Wallbox              |
|------|-----------------------------------------|
| T001 | Warning light                           |
| T013 | Earth Reference and Dynamic Main Switch |

#### Control Room

| EDI9 Eleva Workspot with Eleva Monitor DiDi90 |
|-----------------------------------------------|
|-----------------------------------------------|

#### **Examination Room**

| D100 | Cable Outlet                       |
|------|------------------------------------|
| D100 | Cable Outlet                       |
| D021 | Diagnost 4.2 VM                    |
| CSML | CeilingSuspension CSM3Long_VM Move |
| T099 | Emergency Power OFF Switch         |