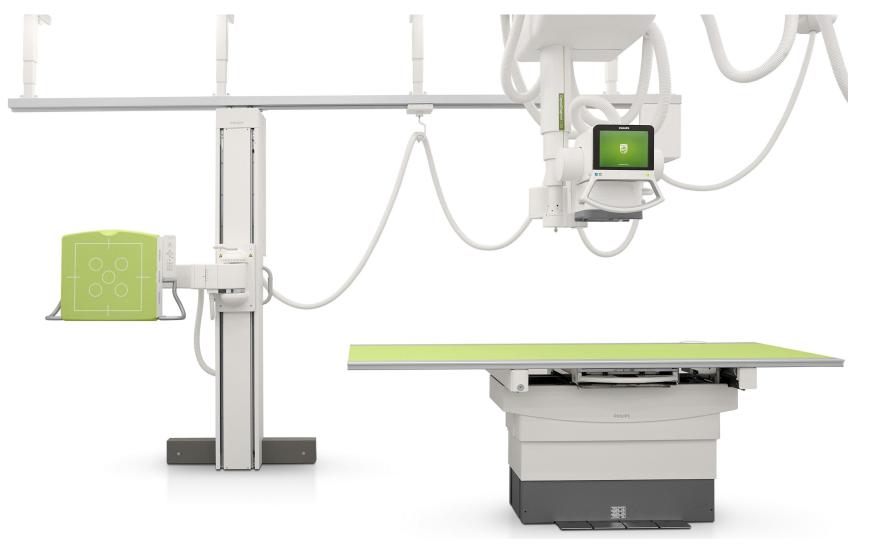

#### **Examination Room**

| D100 | Cable Outlet                       |
|------|------------------------------------|
| D100 | Cable Outlet                       |
| D021 | Diagnost 4.2 VM                    |
| CSML | CeilingSuspension CSM3Long_VM Move |
| T099 | Emergency Power OFF Switch         |

#### Examination Room

| D100 | Cable Outlet                       |
|------|------------------------------------|
| D100 | Cable Outlet                       |
| D021 | Diagnost 4.2 VM                    |
| CSML | CeilingSuspension CSM3Long_VM Move |
| T099 | Emergency Power OFF Switch         |