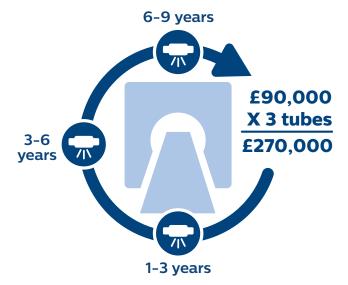

### Tube for Life guarantee\*

CT tube replacement costs can quickly add up. What if you no longer had to worry about tube cost in your day-to-day operating budget? Incisive CT is leading the way. It features a vMRC tube so reliable that it allows us to offer unprecedented approaches such as the revolutionary Tube for Life guarantee, which can help you lower operating costs by an estimated £270,000.\*\*

## Possible cost of replacement tubes for your system=£270,000

<sup>\*\*</sup>Actual operating costs for customers vary significantly because many variables exist (such as CT make and model, hospital/imaging center size, case mix, system usage). The potential savings identified estimates the avoidance of purchasing replacement tubes over a 10-year useful life of a CT system, based on an average selling price of £90,000 per replacement tube and estimated tube life of 3 years. There can be no guarantee that all customers will achieve this result.