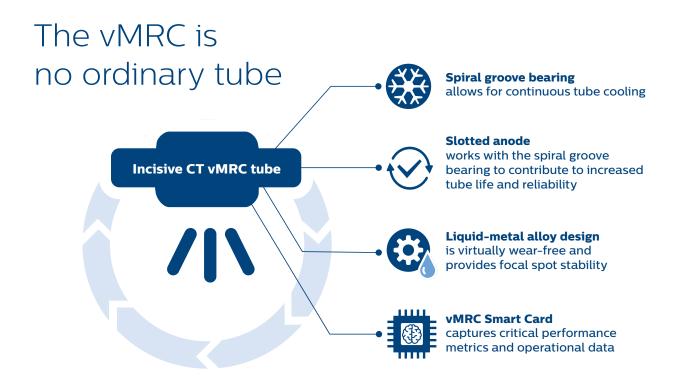

## Your peak performance? We're with you 24/7.

What if you could capture critical performance metrics and operational data from your site to optimize performance? That's what the vMRC Smart Card does.

The vMRC Smart Card connects to remote 24/7 monitoring and maintenance

#### Proactive steps to optimize tube life

The Smart Card provides valuable data so that remote 24/7 monitoring can help you keep your system operating at its best. Our global expertise and local service can alert you to any negative trends so that challenges can be anticipated and solved before they affect day-to-day operations.

#### There from the start

Philips has been perfecting X-ray tubes for more than 100 years, and we've put everything we know into the vMRC tube.

#### Stands the test of time

More than 100,000 MRC tubes have been installed worldwide, each one rigorously tested using multipliers of stress to assure reliability and arcing stability.

#### German excellence

The vMRC tube is made and tested at the Philips Innovation and Manufacturing Center of Excellence in Hamburg, Germany.