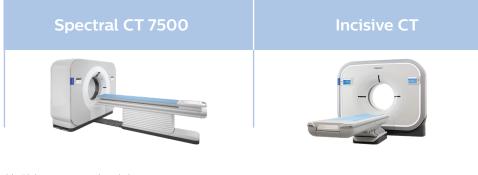

#### **Eligible CT systems**

CT systems listed below are eligible for the Technology Maximizer program:

Terms and conditions

- Available only on eligible Philips equipment listed above
- Maximum 5-yr. term (including warranty period)
- Requires a qualifying RightFit Customer Service Agreement
- Available for installed systems meeting hardware and software prerequisites