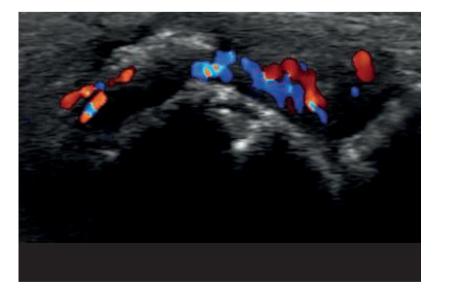

#### Patient: Female, 37 years

US exam: Transducer: Diagnosis: Treatment:

L18-5 Left MTP-1 Arthritis **US-guided injection** 

Transducer: L18-5