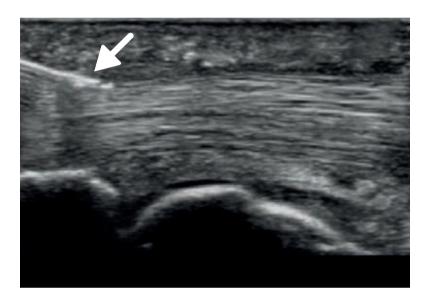

#### Patient: Female, 30 years

US exam:

Transducer: Diagnosis: **Treatment**:

L15-7io

US exam: Transducer: Diagnosis: **Treatment**:

L18-5

Transducer: L18-5

Thicker retinaculum of the thumb extensor tendon that causes pain on the outer side of the wrist

De Quervain's Tenosynovitis, type 2 US-guided injection to target the sheath of the short thumb extensor

Transducer: L15-7io