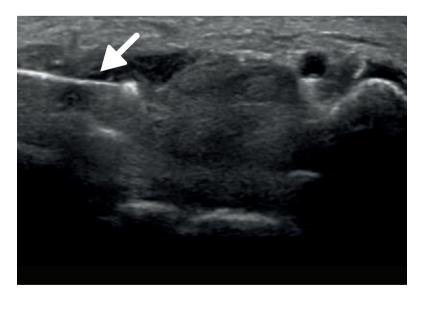

#### Patient: Female, 75 years

Paresthesia in three fingers

Carpal tunnel syndrome **US-guided injection** 

© 2017 Koninklijke Philips N.V. All rights reserved. Specifications are subject to change without notice.