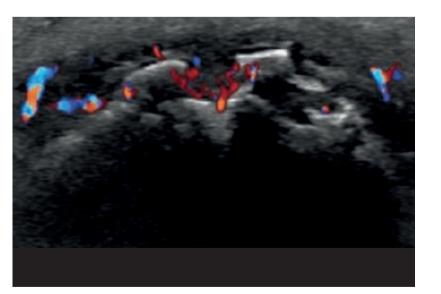

#### Patient: Female, 75 years

Paresthesia in three fingers

Carpal tunnel syndrome **US-guided injection** 

© 2017 Koninklijke Philips N.V. All rights reserved. Specifications are subject to change without notice.