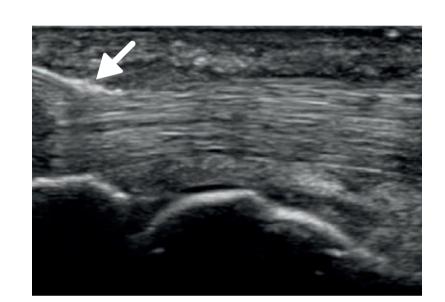

#### Patient: Female, 30 years

US exam:

Transducer: Diagnosis: **Treatment**:

L15-7io

US exam: Transducer: Diagnosis: **Treatment**:

L18-5

Transducer: L18-5

Thicker retinaculum of the thumb extensor tendon that causes pain on the outer side of the wrist

De Quervain's Tenosynovitis, type 2 US-guided injection to target the sheath of the short thumb extensor

Transducer: L15-7io