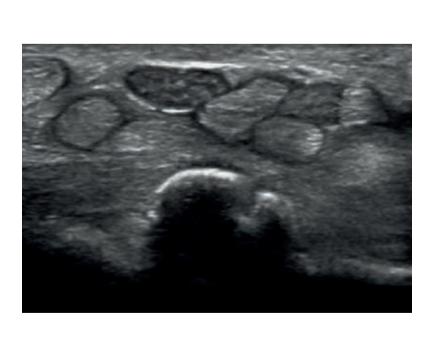

#### Patient: Male, 37 years

US exam: Transducer:

Lateral meniscal cyst with a horizontal fissure L18-5 Treatment: US-guided needle aspiration followed by a corticoid injection