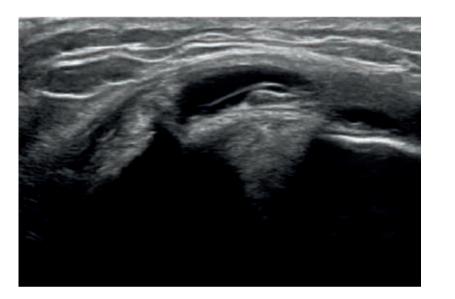

#### Patient: Male, 37 years

US exam: Transducer:

Lateral meniscal cyst with a horizontal fissure L18-5 Treatment: US-guided needle aspiration followed by a corticoid injection