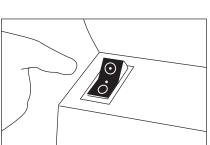

### If you need to use an adult or pediatric mask . . .

Remove mouthpiece and attach mask

2 Place mask over nose and mouth

3 Place strap over head and adjust