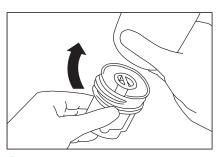

# Quick start guide

Connect tubing to the compressor and medicine cup

Seplace lid and connect mouthpiece

7 Turn on switch

3 Unscrew lid

Do not tip SideStream Plus

3 Sit upright, relax, and slowly breathe in and out