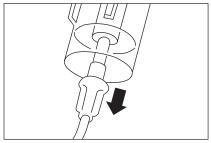

Fill medicine cup

Opening the property of the

# Quick start guide

Connect tubing to the compressor and medicine cup

Seplace lid and connect mouthpiece

7 Turn on switch

3 Unscrew lid

Do not tip SideStream Plus

3 Sit upright, relax, and slowly breathe in and out