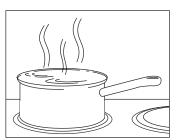

### Once each week...

 Place parts (except tubing) in water and 2-3 drops of dishwashing liquid

2 Boil 10 minutes

3 Rinse in clean water for 2 minutes and air dry

May be washed once a week on top rack of dishwasher, within basket