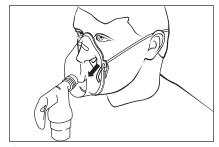

### If you need to use an adult or pediatric mask . . .

Remove mouthpiece and attach mask

2 Place mask over nose and mouth

3 Place strap over head and adjust