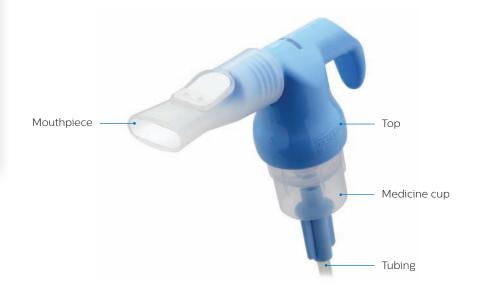

# Quick start guide

Connect tubing to the compressor and medicine cup

Seplace lid and connect mouthpiece

7 Turn on switch

3 Unscrew lid

Do not tip SideStream Plus

3 Sit upright, relax, and slowly breathe in and out

### If you need to use an adult or pediatric mask . . .

Remove mouthpiece and attach mask

2 Place mask over nose and mouth

3 Place strap over head and adjust