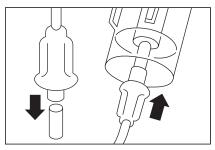

# Quick start guide

Connect tubing to the compressor and medicine cup

Seplace lid and connect mouthpiece

7 Turn on switch

3 Unscrew lid

Do not tip SideStream Plus

3 Sit upright, relax, and slowly breathe in and out