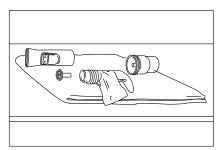

### After every use...

Disconnect handset from tubing

2 Disassemble and wash all parts in warm, soapy water

3 Rinse in clean water and air dry

### Once each week...

 Place parts (except tubing) in water and 2-3 drops of dishwashing liquid

2 Boil 10 minutes

3 Rinse in clean water for 2 minutes and air dry

May be washed once a week on top rack of dishwasher, within basket