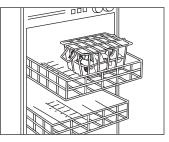

### Once each week...

 Place parts (except tubing) in water and 2-3 drops of dishwashing liquid

2 Boil 10 minutes

3 Rinse in clean water for 2 minutes and air dry

May be washed once a week on top rack of dishwasher, within basket