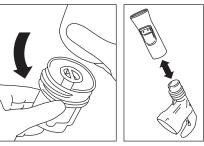

Fill medicine cup

Opening the property of the

# Quick start guide

Connect tubing to the compressor and medicine cup

Seplace lid and connect mouthpiece

7 Turn on switch

3 Unscrew lid

Do not tip SideStream Plus

3 Sit upright, relax, and slowly breathe in and out