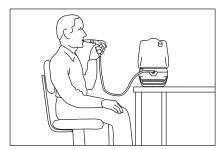

# PHILIPS RESPIRONICS SideStream Plus Nebulizer

Read the user manual that accompanies the SideStream Plus product packaging before using this product for the first time.

 Place compressor on a solid surface

# Quick start guide

Connect tubing to the compressor and medicine cup

Seplace lid and connect mouthpiece

7 Turn on switch

3 Unscrew lid

Do not tip SideStream Plus

3 Sit upright, relax, and slowly breathe in and out