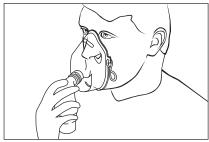

### If you need to use an adult or pediatric mask . . .

Remove mouthpiece and attach mask

2 Place mask over nose and mouth

3 Place strap over head and adjust