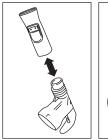

# Quick start guide

Connect tubing to the compressor and medicine cup

Seplace lid and connect mouthpiece

7 Turn on switch

3 Unscrew lid

Do not tip SideStream Plus

3 Sit upright, relax, and slowly breathe in and out