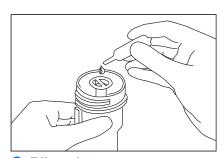

# PHILIPS RESPIRONICS SideStream Plus Nebulizer

Read the user manual that accompanies the SideStream Plus product packaging before using this product for the first time.

 Place compressor on a solid surface



Fill medicine cup



Opening the property of the

# Quick start guide





Connect tubing to the compressor and medicine cup



Seplace lid and connect mouthpiece



7 Turn on switch



3 Unscrew lid



Do not tip SideStream Plus



3 Sit upright, relax, and slowly breathe in and out

### If you need to use an adult or pediatric mask . . .





Remove mouthpiece and attach mask



2 Place mask over nose and mouth



3 Place strap over head and adjust

### Cleaning instructions

### After every use...



Disconnect handset from tubing



2 Disassemble and wash all parts in warm, soapy water



3 Rinse in clean water and air dry

### Once each week...



 Place parts (except tubing) in water and 2-3 drops of dishwashing liquid



2 Boil 10 minutes



3 Rinse in clean water for 2 minutes an