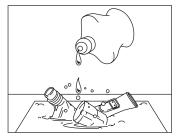

hat accompanies the SideStream Plus product packaging before using this product for the first time.

 Place compressor on a solid surface



Fill medicine cup



Opening the property of the

# Quick start guide





Connect tubing to the compressor and medicine cup



Seplace lid and connect mouthpiece



7 Turn on switch



3 Unscrew lid



Do not tip SideStream Plus



3 Sit upright, relax, and slowly breathe in and out

### If you need to use an adult or pediatric mask . . .





Remove mouthpiece and attach mask



2 Place mask over nose and mouth



3 Place strap over head and adjust

### Cleaning instructions

### After every use...



Disconnect handset from tubing



2 Disassemble and wash all parts in warm, soapy water



3 Rinse in clean water and air dry

### Once each week...



 Place parts (except tubing) in water and 2-3 drops of dishwashing liquid



2 Boil 10 minutes



3 Rinse in clean water for 2 minutes and air dry



May be washed once a week on top rack of dishwasher, within basket

## Replace SideStream Plus after six months of use

Philips Respironics and SideStream are trademarks of Koninklijke Philips N.V. and its affiliates.

© 2015 Koninklijke Philips N.V. All rights are reserved. Philips Healthcare reserves the right to make changes in specifications and/or to discontinue any product at any time without notice or obligation and will not be liable for any consequences resulting from the use of this publication.

CAUTION: US federal law restricts these devices to sale by or on the order of a physician.



Respironics Respiratory Drug Delivery (UK)