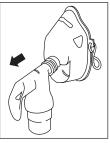

# Quick start guide

Connect tubing to the compressor and medicine cup

Seplace lid and connect mouthpiece

7 Turn on switch

3 Unscrew lid

Do not tip SideStream Plus

3 Sit upright, relax, and slowly breathe in and out

### If you need to use an adult or pediatric mask . . .

Remove mouthpiece and attach mask

2 Place mask over nose and mouth

3 Place strap over head and adjust