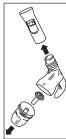

# Quick start guide

Connect tubing to the compressor and medicine cup

Seplace lid and connect mouthpiece

7 Turn on switch

3 Unscrew lid

Do not tip SideStream Plus

3 Sit upright, relax, and slowly breathe in and out