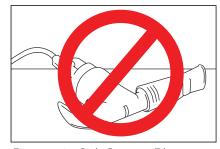

# Quick start guide

Connect tubing to the compressor and medicine cup

Seplace lid and connect mouthpiece

7 Turn on switch

3 Unscrew lid

Do not tip SideStream Plus

3 Sit upright, relax, and slowly breathe in and out