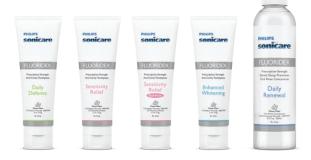

## Philips Sonicare Fluoridex Daily Defense toothpaste

Maximum prescription-strength fluoride is ideal if you are at moderate to high risk of cavities.

### Philips Sonicare Fluoridex Sensitivity Relief toothpaste

Combines maximum-strength fluoride to enhance remineralization with 5% potassium nitrate for sensitivity relief.

### Philips Sonicare Fluoridex Enhanced Whitening toothpaste

First prescription-strength fluoride toothpaste enhanced to provide the additional benefit of whitening to keep your teeth healthy and beautiful.

### Philips Sonicare Fluoridex Daily Renewal oral rinse

Prescription-strength fluoride rinse helps prevent cavities, remineralize teeth and treat sensitivity.

Ask your dental professional about adding Philips Sonicare Fluoridex to your oral care routine