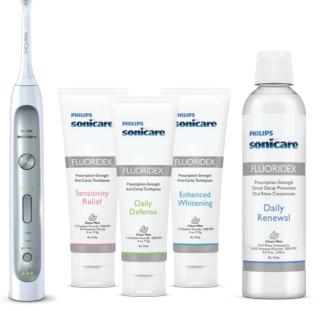

## Philips Sonicare Fluoridex Daily Defense toothpaste

Maximum prescription-strength fluoride is ideal if you are at moderate to high risk of cavities.

### Philips Sonicare Fluoridex Sensitivity Relief toothpaste

Combines maximum-strength fluoride to enhance remineralization with 5% potassium nitrate for sensitivity relief.

### Philips Sonicare Fluoridex Enhanced Whitening toothpaste

First prescription-strength fluoride toothpaste enhanced to provide the additional benefit of whitening to keep your teeth healthy and beautiful.

### Philips Sonicare Fluoridex Daily Renewal oral rinse

Prescription-strength fluoride rinse helps prevent cavities, remineralize teeth and treat sensitivity.

Ask your dental professional about adding Philips Sonicare Fluoridex to your oral care routine

#### Fluoridex + FlexCare Platinum

- For best results when using a Fluoridex toothpaste, brush your teeth with Philips Sonicare FlexCare Platinum.
- The sonic mechanism of FlexCare Platinum increases the delivery of fluoride to hard-to-reach areas and provides superior plaque removal.