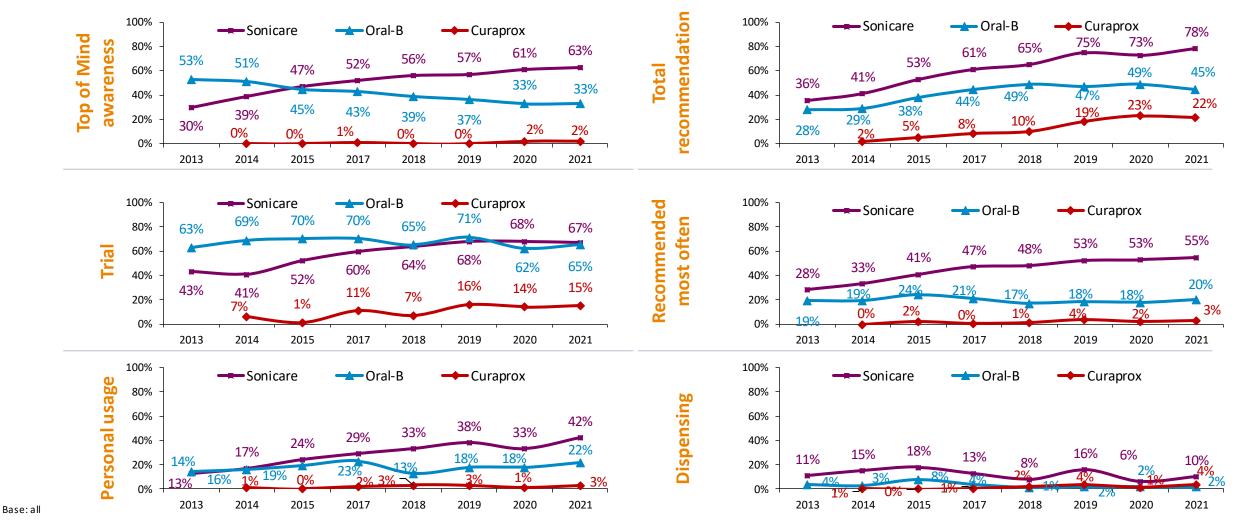

## **Comparable\*** Key Performance Indicators Ipsos

Sonicare is a category leader in Czechia and tends to grow in the long-term perspective on almost all KPI's (except for dispensing) which is visible particularly in case of personal usage. No significant changes in comparison to 2020.