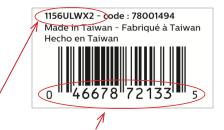

The bulb part number and UPC number and can be found on the back of your bulb package. If you no longer have the package, the part number should also appear on your original sales receipt.

**To submit claim form by E-Mail –** Fill out this PDF electronically and email (along with a scan of your sales receipt) to: **PhilipsAutomotiveMarketing@lumileds.com** 