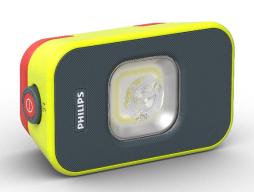

## Compact LED projector light

Philips Xperion 6000 Flood mini is a compact LED projector that combines a 500 lumens wide flood illumination and a bright focused beam, easily controlled by a smart zoom knob. Resistant to shocks and water, this lamp is built to last.

#### Compact LED light with multiple outputs

- Lights up large area with 500 lm dimmable flood light
- Focus light with 250lm spotlight

### Smart, ergonomic, versatile design

- **Compact** and light to follow you everywhere
- Versatile attachments to fix to any surface
- Rechargeable with micro-USB-C and dock station
- "Find my device" ready

#### Handles tough conditions easily

Resistant to impacts, water and solvents (IP65/IK07)

500 lm 250 lm Flood light Spotlight

light

memory

(100°)

time (3h/5h)

time (<3,5h)