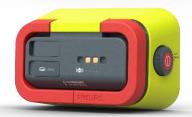

### Smart, ergonomic, versatile design

- **Compact** and light to follow you everywhere
- Versatile attachments to fix to any surface
- Rechargeable with micro-USB-C and dock station
- "Find my device" ready

Charging

USB-C