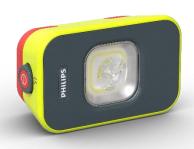

## Compact LED projector light

Philips Xperion 6000 Flood mini is a compact LED projector that combines a 500 lumens wide flood illumination and a bright focused beam, easily controlled by a smart zoom knob. Resistant to shocks and water, this lamp is built to last.

#### Compact LED light with multiple outputs

- Lights up large area with 500 lm dimmable flood light
- Focus light with 250lm spotlight

#### Smart-zoom knob to easily control your light

Adjust your light from wide flood illumination to focused brightness with the turn of a wheel

#### Handles tough conditions easily

Resistant to impacts, water and solvents (IP65/IK07)

500 lm 250 lm Flood light Spotlight

light

memory

(100°)

time (3h/5h)

time (<3,5h)