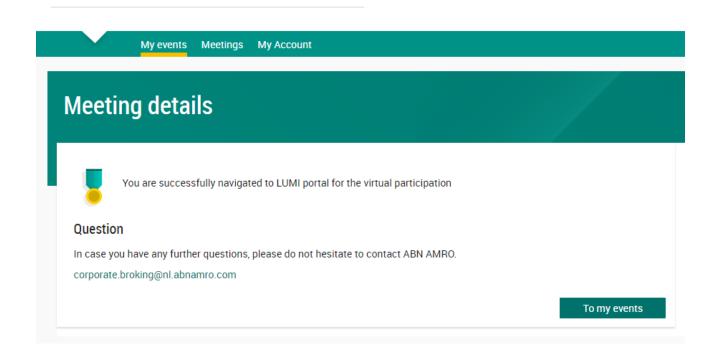

#### Join the meeting in My events

Type here the one-timepasscode as received on your mobile phone

Successful one-timepasscode validation, notification will be shown please accept to proceed

Successfully navigated to LUMI portal