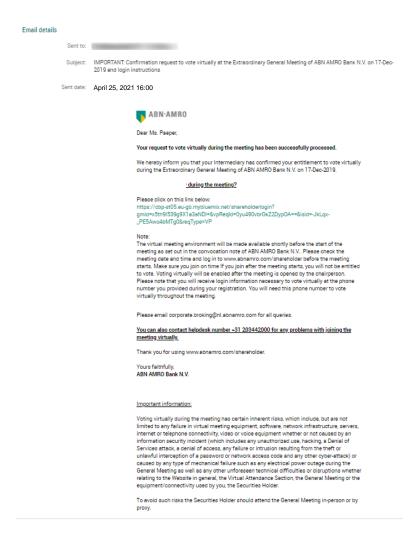

#### A created request can be seen in My Events (observe pending state)

Once approved by the intermediary, a shareholder will receive a confirmation mail

Click here to login to the shareholder portal and click login