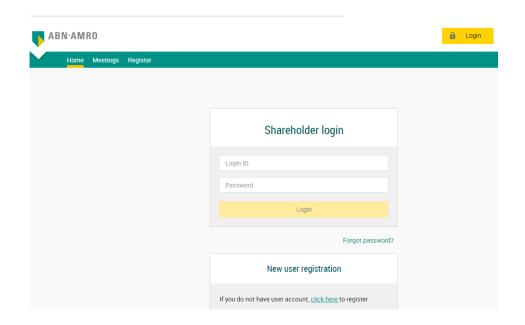

#### A created request can be seen in My Events (observe pending state)

Once approved by the intermediary, a shareholder will receive a confirmation mail

Click here to login to the shareholder portal and click login

#### Login procedures on the day of the meeting