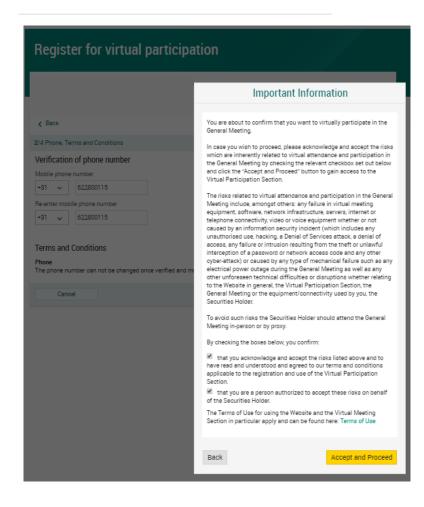

Notification will be displayed with highlighted risks and terms of use (including reference to ABN AMRO's policy)

Key in the one-timepasscode as received on your mobile phone

Successful registration