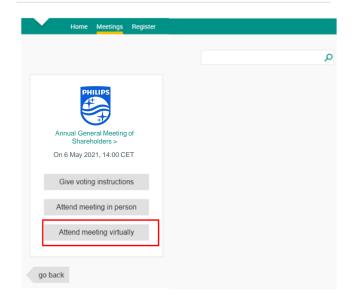

### Select the recent meeting of Koninklijke Philips N.V. and select "Attend meeting virtually"

Fill in all the details of registration for this meeting

Fill in your mobile phone number which will be used for 2 factor authentication