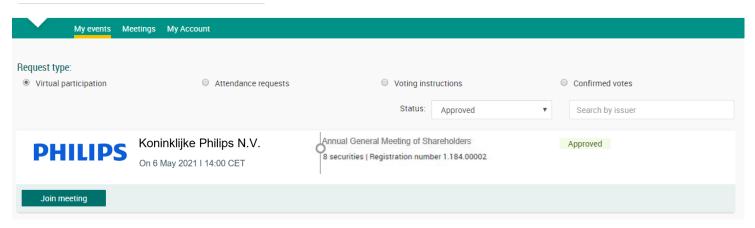

#### Join the meeting in My events

Type here the one-timepasscode as received on your mobile phone

Successful one-timepasscode validation, notification will be shown please accept to proceed

Successfully navigated to LUMI portal