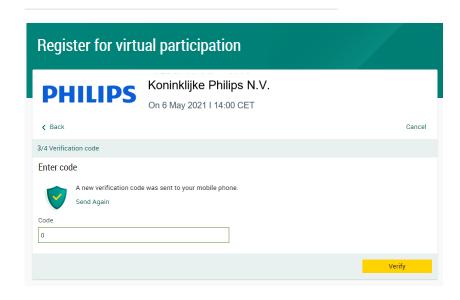

Notification will be displayed with highlighted risks and terms of use (including reference to ABN AMRO's policy)

Key in the one-timepasscode as received on your mobile phone

Successful registration