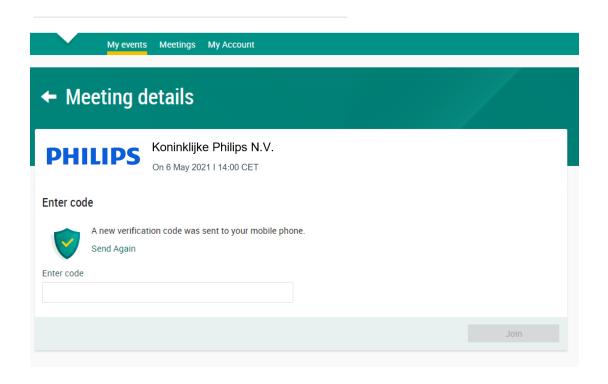

#### Join the meeting in My events

Type here the one-timepasscode as received on your mobile phone

Successful one-timepasscode validation, notification will be shown please accept to proceed

Successfully navigated to LUMI portal