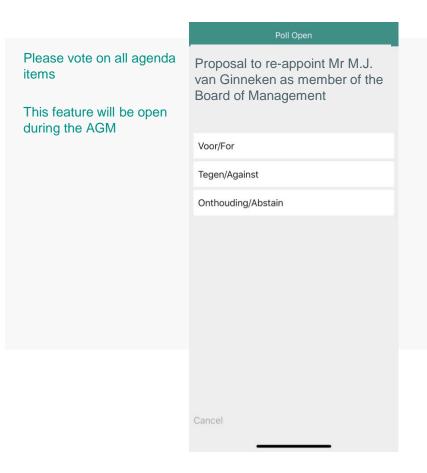

as received on your mobile phone





Successful registration

#### A created request can be seen in My Events (observe pending state)





Once approved by the intermediary, a shareholder will receive a confirmation mail





Click here to login to the shareholder portal and click login



#### Join the meeting in My events







Type here the one-timepasscode as received on your mobile phone





Successful one-timepasscode validation, notification will be shown please accept to proceed





Successfully navigated to LUMI portal

#### Login procedures on the day of the meeting

# 13:30 – 14:00 CET registration open **PHILIPS** AGM 6 May 2021 U bent succesvol ingelogd De vergadering zal plaats vinden op donderdag 6 mei 2021.



#### Online voting procedures on the day of the meeting