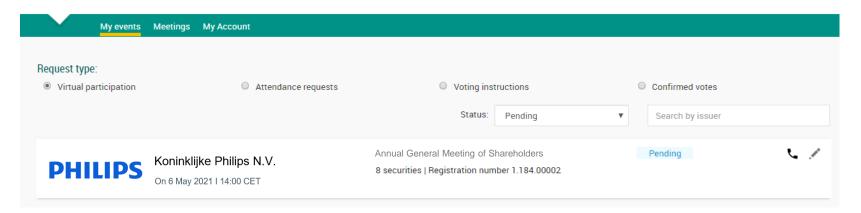

#### A created request can be seen in My Events (observe pending state)

Once approved by the intermediary, a shareholder will receive a confirmation mail

Click here to login to the shareholder portal and click login