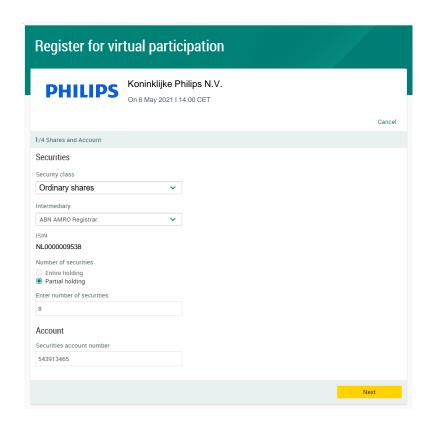

### Select the recent meeting of Koninklijke Philips N.V. and select "Attend meeting virtually"

Fill in all the details of registration for this meeting

Fill in your mobile phone number which will be used for 2 factor authentication