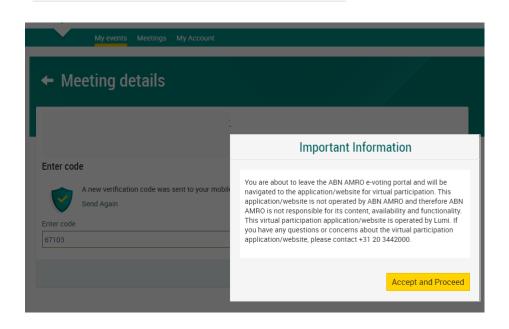

#### Join the meeting in My events

Type here the one-timepasscode as received on your mobile phone

Successful one-timepasscode validation, notification will be shown please accept to proceed

Successfully navigated to LUMI portal