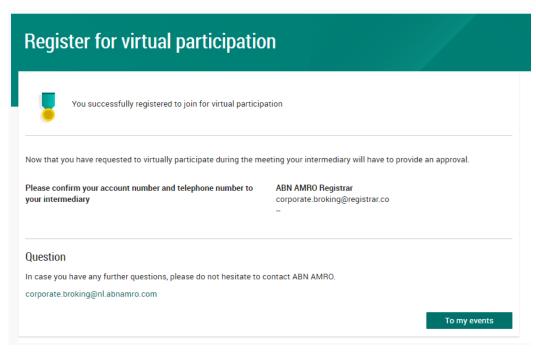

Notification will be displayed with highlighted risks and terms of use (including reference to ABN AMRO's policy)

Key in the one-timepasscode as received on your mobile phone

Successful registration

#### A created request can be seen in My Events (observe pending state)

Once approved by the intermediary, a shareholder will receive a confirmation mail

Click here to login to the shareholder portal and click login