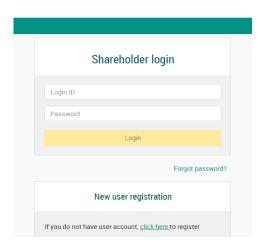

### Click here to login to the shareholder portal and click login



### Select the recent meeting of Koninklijke Philips N.V. and select "Attend meeting virtually"







Fill in all the details of registration for this meeting





Fill in your mobile phone number which will be used for 2 factor authentication





Notification will be displayed with highlighted risks and terms of use (including reference to ABN AMRO's policy)





Key in the one-timepasscode as received on your mobile phone





Successful registration

#### A created request can be seen in My Events (observe pending state)





Once approved by the intermediary, a shareholder will receive a confirmation mail





Click here to login to the shareholder portal and click login



#### Join the meeting in My events







Type here the one-timepasscode as received on your mobile phone