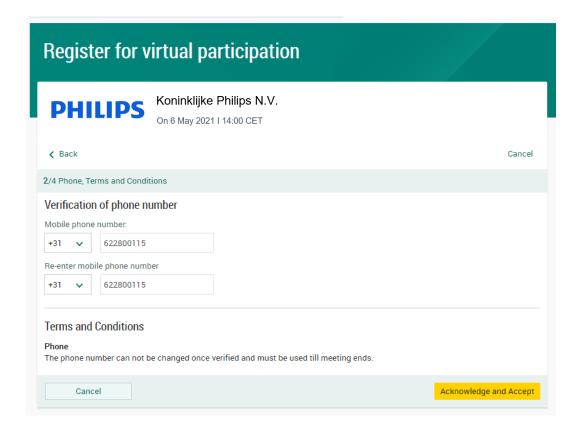

### Select the recent meeting of Koninklijke Philips N.V. and select "Attend meeting virtually"

Fill in all the details of registration for this meeting

Fill in your mobile phone number which will be used for 2 factor authentication