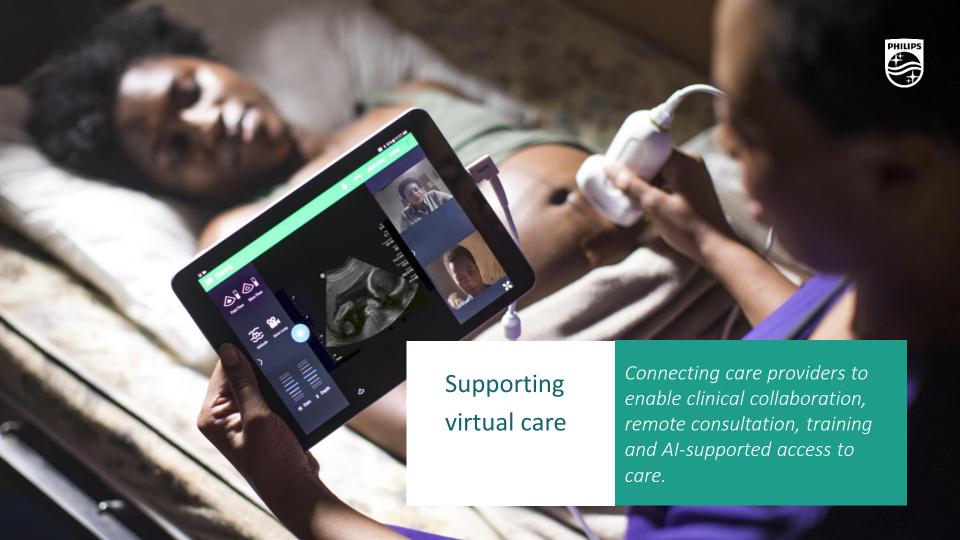

lthcare experiences outside-in

The quadruple aim to guide healthcare solutions



Better health outcomes



Lower cost of care



Improved patient experience



Improved staff experience



Experiences that adapt to the patient based on deep understanding of that patient

Resulting in relaxed patients, first-time-right procedures and improved outcomes.

Learning from every patient.





Experiences that adapt to the professional and the patient

Natural authentic experience allowing full focus on the patient, all information at your fingertips at all times.

Learning from every procedure.



#### The hospital of the future is a network





## Empowering consumers

Helping consumers and their caregivers including family and community with access to always-on digital and human support.









#### Key takeaways



# Digital health tech will enable longer and healthier lives

in a healthcare system that pursues better health outcomes for all





Precise, personal, predictive, pro-active



24/7, holistic and coordinated



Actionable insights in health drivers