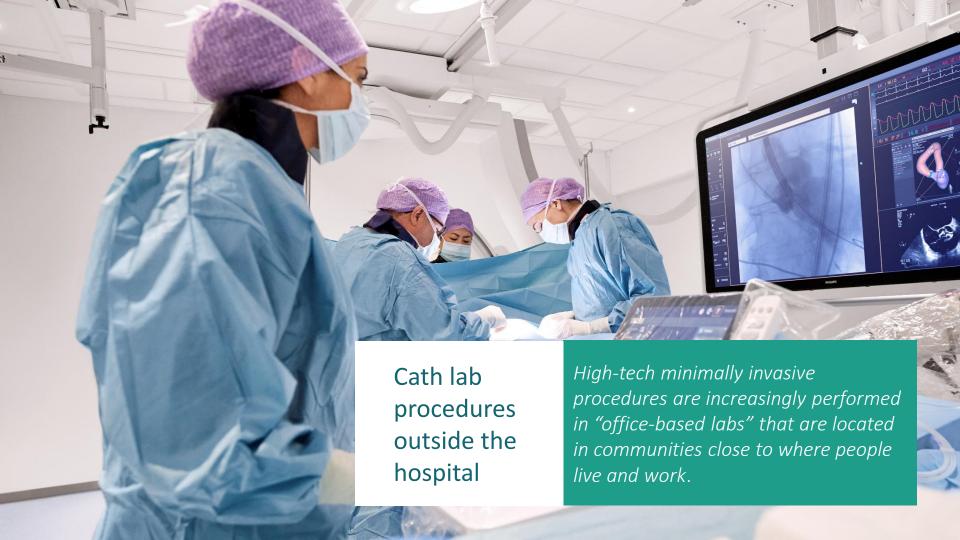

are experiences outside-in

The quadruple aim to guide healthcare solutions



Better health outcomes



Lower cost of care



Improved patient experience



Improved staff experience



Experiences that adapt to the patient based on deep understanding of that patient

Resulting in relaxed patients, first-time-right procedures and improved outcomes.

Learning from every patient.





Experiences that adapt to the professional and the patient

Natural authentic experience allowing full focus on the patient, all information at your fingertips at all times.

Learning from every procedure.



#### The hospital of the future is a network





## Empowering consumers

Helping consumers and their caregivers including family and community with access to always-on digital and human support.









#### Key takeaways



# Digital health tech will enable longer and healthier lives

in a healthcare system that pursues better health outcomes for all





Precise, personal, predictive, pro-active



24/7, holistic and coordinated



Actionable insights in health drivers