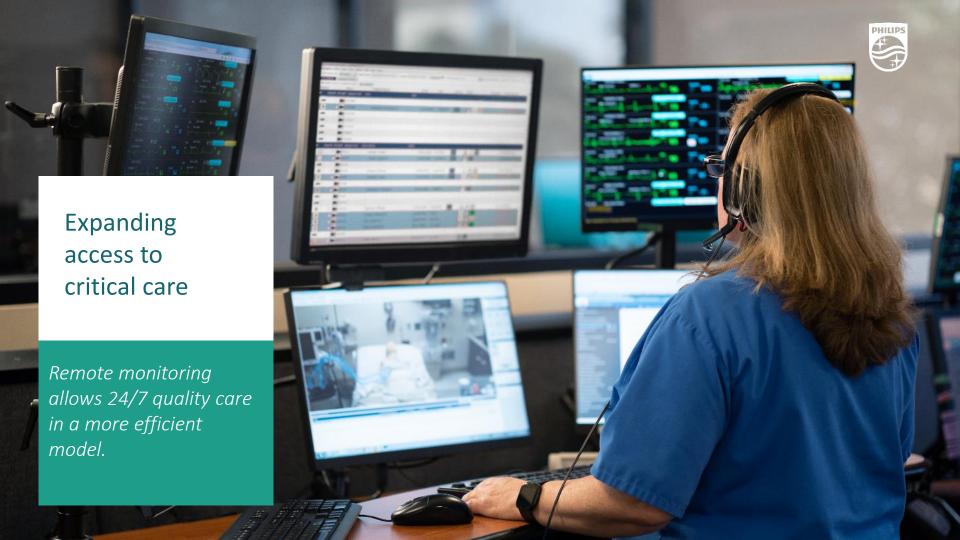

hcare experiences outside-in

The quadruple aim to guide healthcare solutions



Better health outcomes



Lower cost of care



Improved patient experience



Improved staff experience



Experiences that adapt to the patient based on deep understanding of that patient

Resulting in relaxed patients, first-time-right procedures and improved outcomes.

Learning from every patient.





Experiences that adapt to the professional and the patient

Natural authentic experience allowing full focus on the patient, all information at your fingertips at all times.

Learning from every procedure.



#### The hospital of the future is a network





## Empowering consumers

Helping consumers and their caregivers including family and community with access to always-on digital and human support.









#### Key takeaways



# Digital health tech will enable longer and healthier lives

in a healthcare system that pursues better health outcomes for all





Precise, personal, predictive, pro-active



24/7, holistic and coordinated



Actionable insights in health drivers