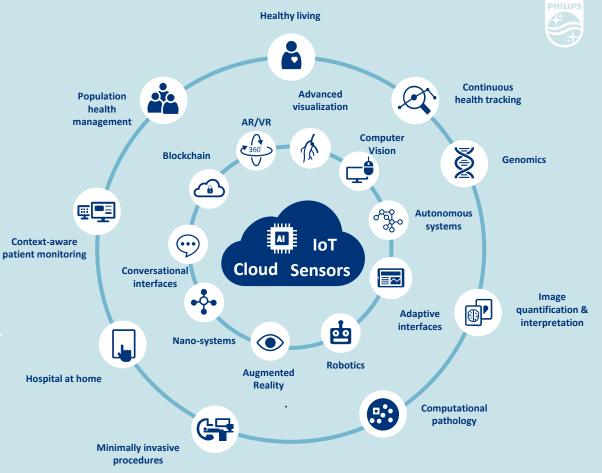

# Digital is driving the transformation

## The paradigm shift ...

Re-thinking healthcare experiences outside-in

The quadruple aim to guide healthcare solutions

Better health outcomes

Lower cost of care

Improved patient experience

Improved staff experience