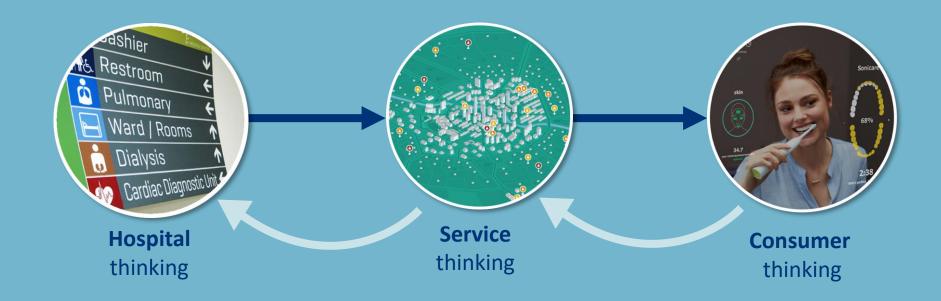

## The paradigm shift ...

Re-thinking healthcare experiences outside-in

The quadruple aim to guide healthcare solutions

Better health outcomes

Lower cost of care

Improved patient experience

Improved staff experience

## Empowering consumers

Helping consumers and their caregivers including family and community with access to always-on digital and human support.