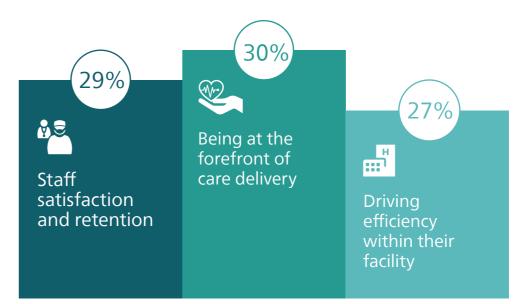

## Driving productivity in the face of increased demand

Increasing the quality of care and driving department efficiency are top of mind for radiology leaders. Addressing these should help deliver another top priority: staff satisfaction and retention.

#### Top priorities for radiology leaders

Radiology leaders are embracing predictive analytics

 believe predictive analytics can have a positive impact on health outcomes