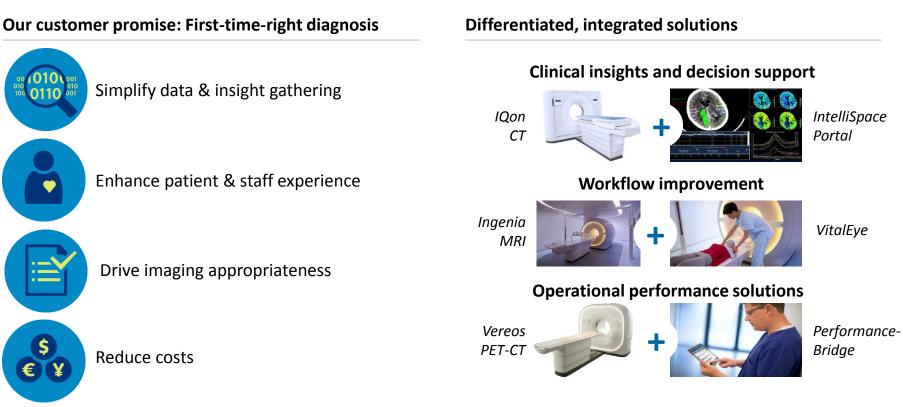

# Growth enabled through customer-centric solutions

#### Breakthrough clinical insights and improved workflow

IQon spectral CT: First-time-right superior images, simplifying workflow, improving patient experience and enabling more definitive diagnosis

#### **Operational performance solutions**

A suite of data-driven continuous improvement services to optimize: Assets, Uptime, Utilization, Practice, Compliance, Staff