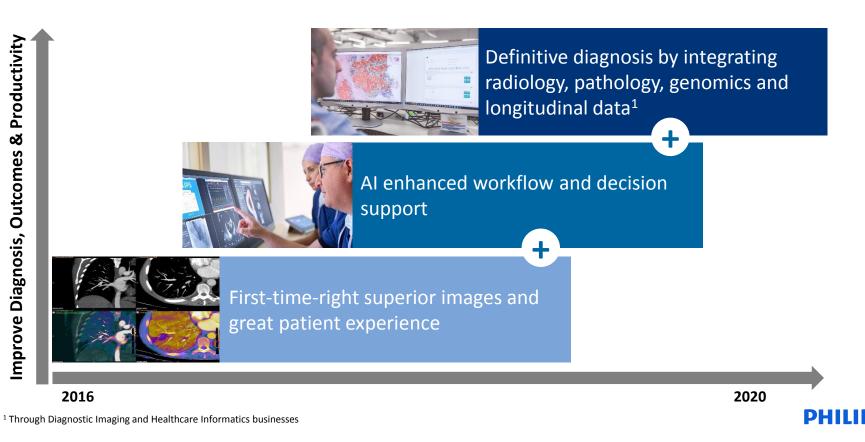

### Key takeaways

- Diagnostic Imaging is at the heart of our HealthTech strategy, enabling definitive diagnosis
- Our strategy focuses on innovation, growth and productivity:
  - Exciting lineup of new innovations with customer-centric solutions
  - Further growth enabled by services and informatics business, and strengthened go-to-market
  - Acceleration of productivity programs to expand margins
- We target to gain market share while driving profitability to double-digits by 2020